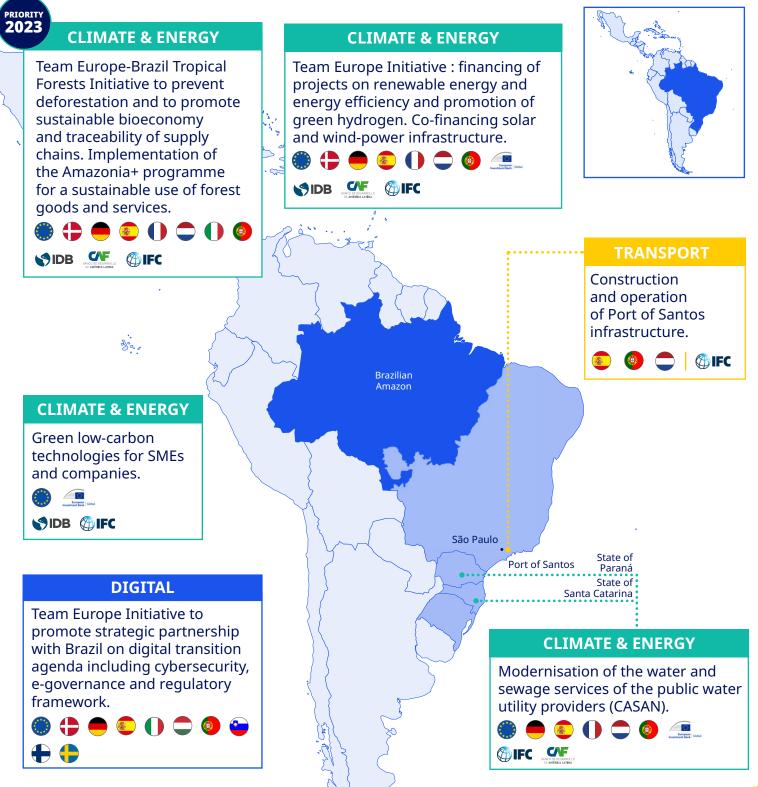

## **EU-Brazil: Country project examples**

#GlobalGateway #TeamEurope

July 2023

These outputs do not capture the whole of the Team Europe engagement in country. They capture concrete infrastructure investments under Global Gateway. They will be accompanied by soft measures in a 360° approach, so as to improve the policy, regulatory and business environment, develop skills, foster innovation and transfer technology.

The boundaries and names shown and the designations used on this map do not imply official endorsement or acceptance by the European Union. Source: European Commission – Eurostat/GISCO